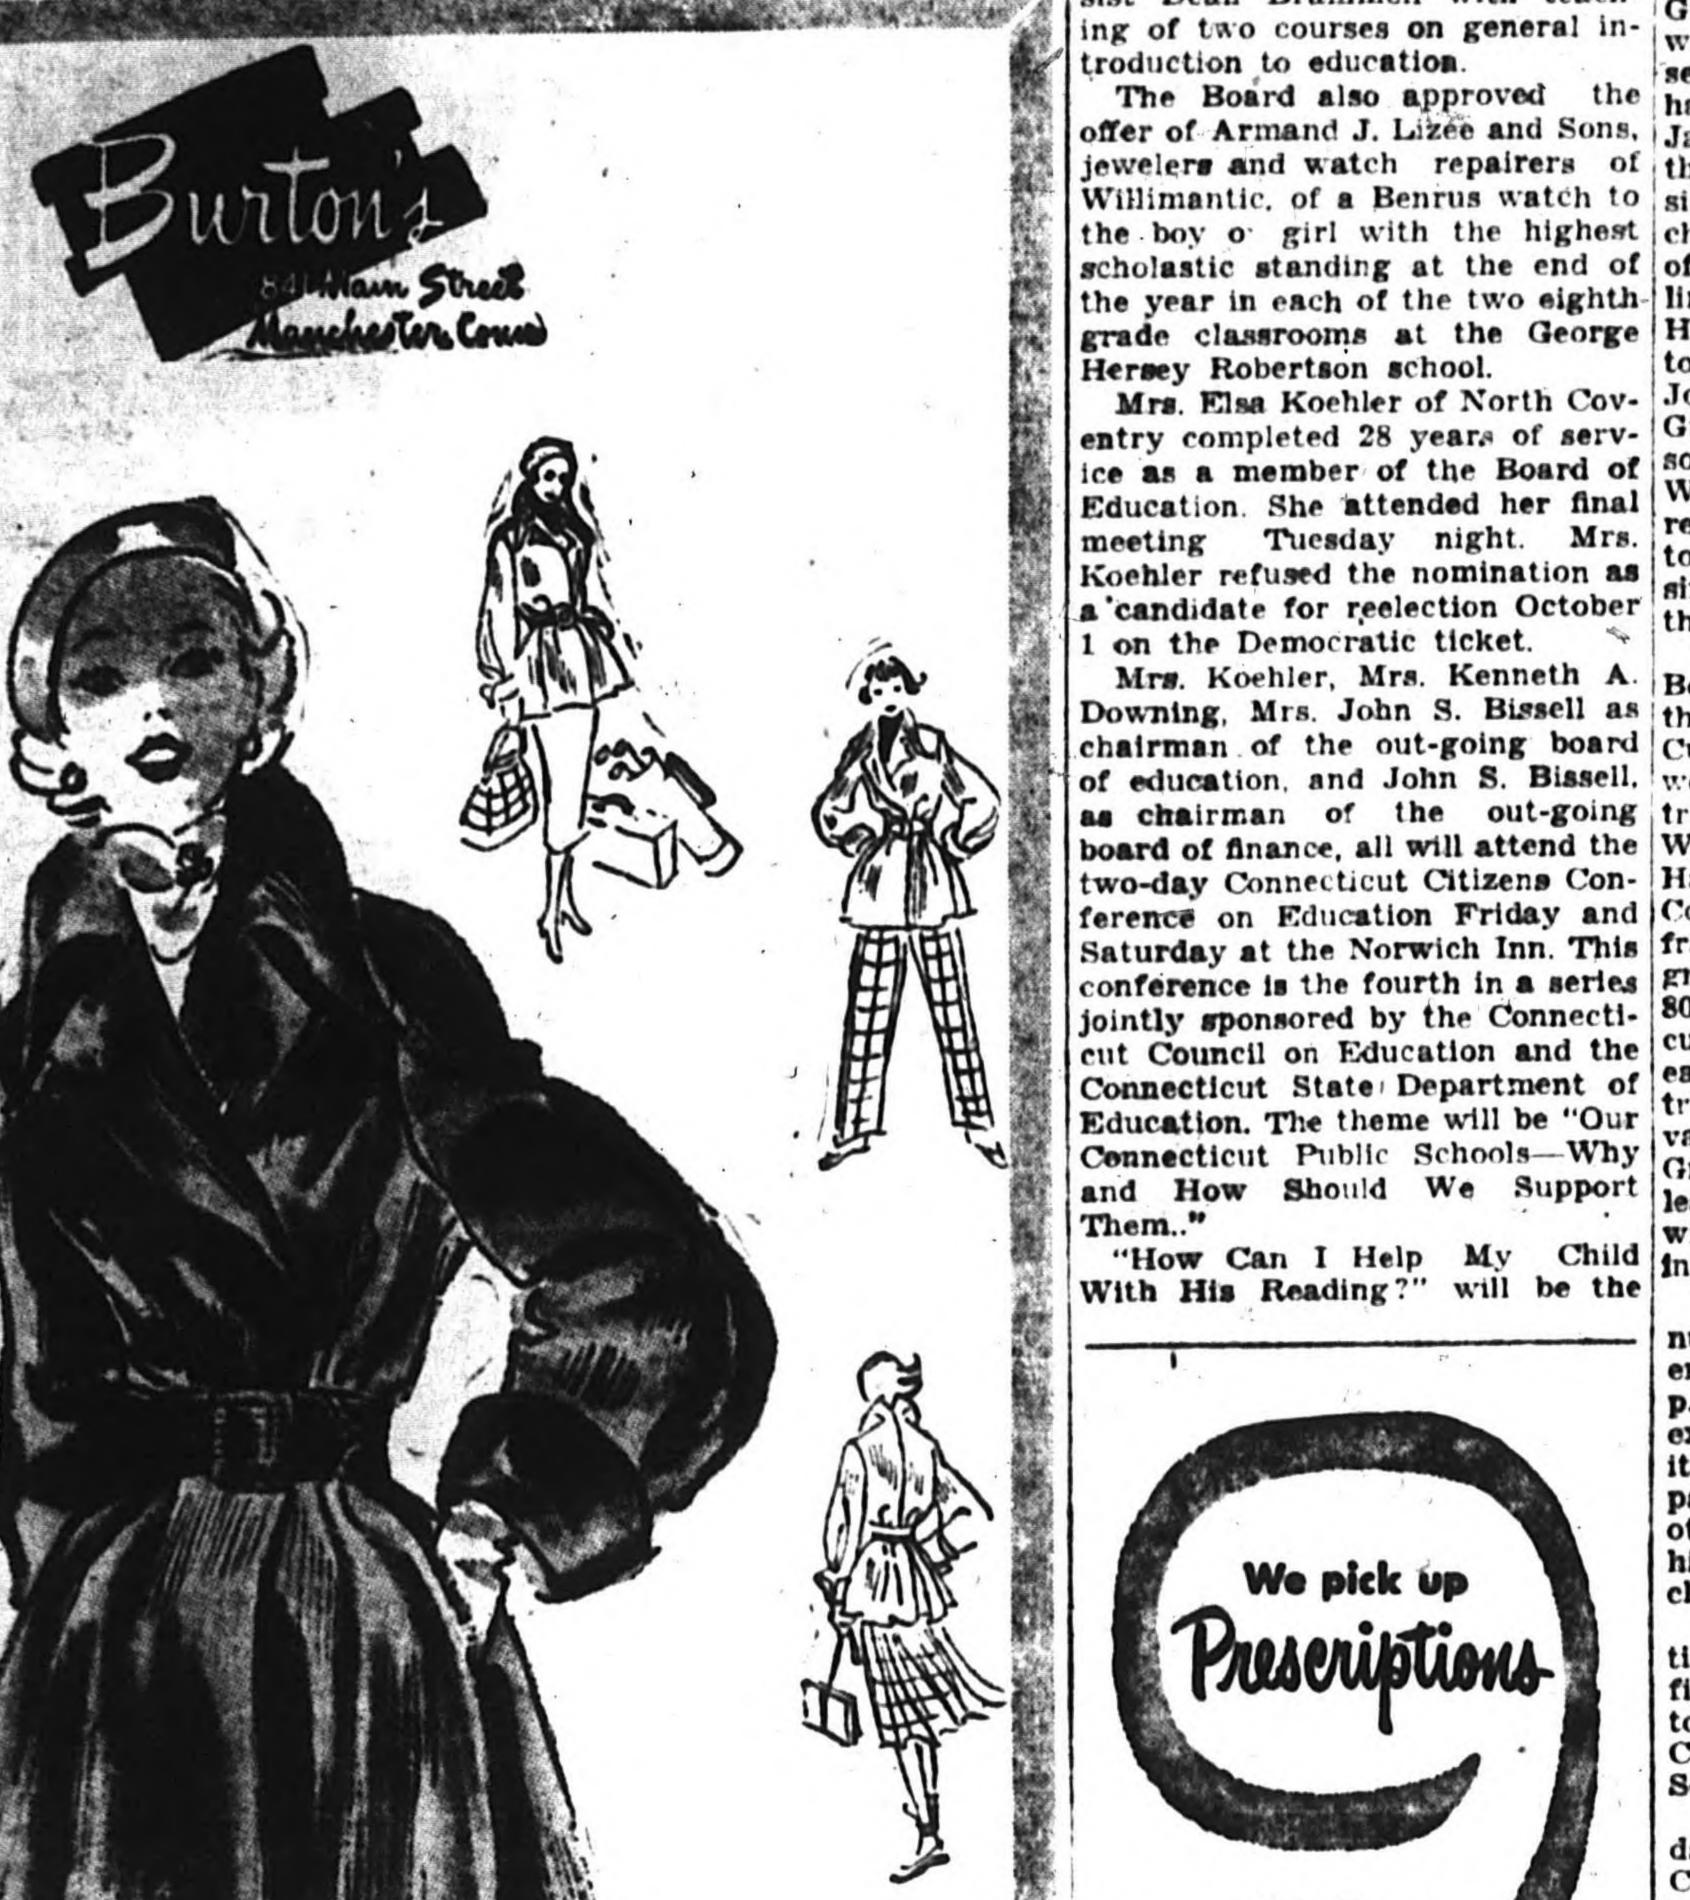

# Service Station

Glorious Colors in Our Corduroy "GO-COAT"

It's such a versatile jacket . . . it goes to market with skirts, goes on hikes with slacks and looks charming with dresses. Pinwale corduroy in 281/2" length, fitted and belted, flared turn-back cuffs on pleated sleeves. Purple, spice brown, gold and red. Sizes 10