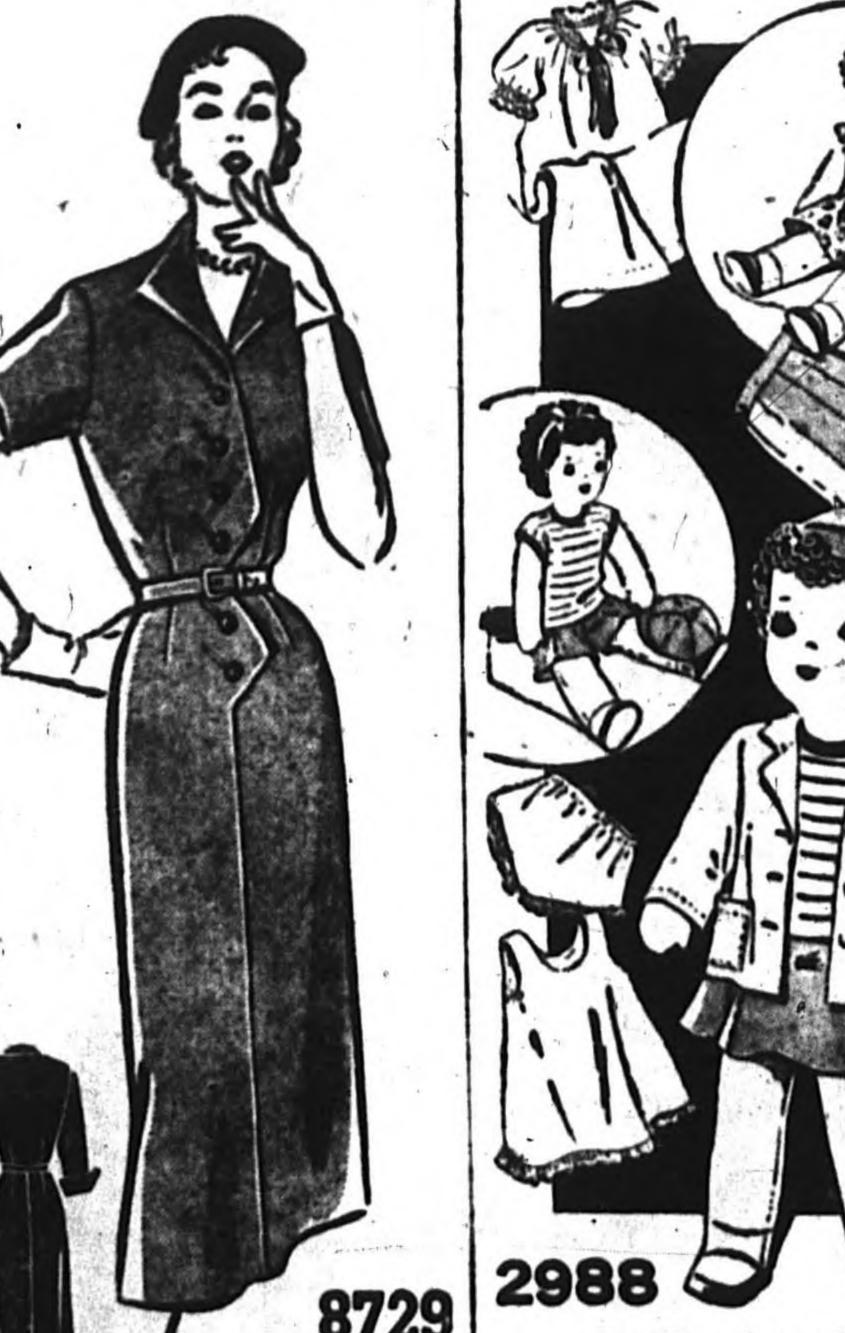

# Service Station

Glorious Colors in Our Corduroy "GO-COAT"

It's such a versatile jacket . . . it goes to market with skirts, goes on hikes with slacks and looks charming with dresses. Pinwale corduroy in 281/2" length, fitted and belted, flared turn-back cuffs on pleated sleeves. Purple, spice brown, gold and red. Sizes 10