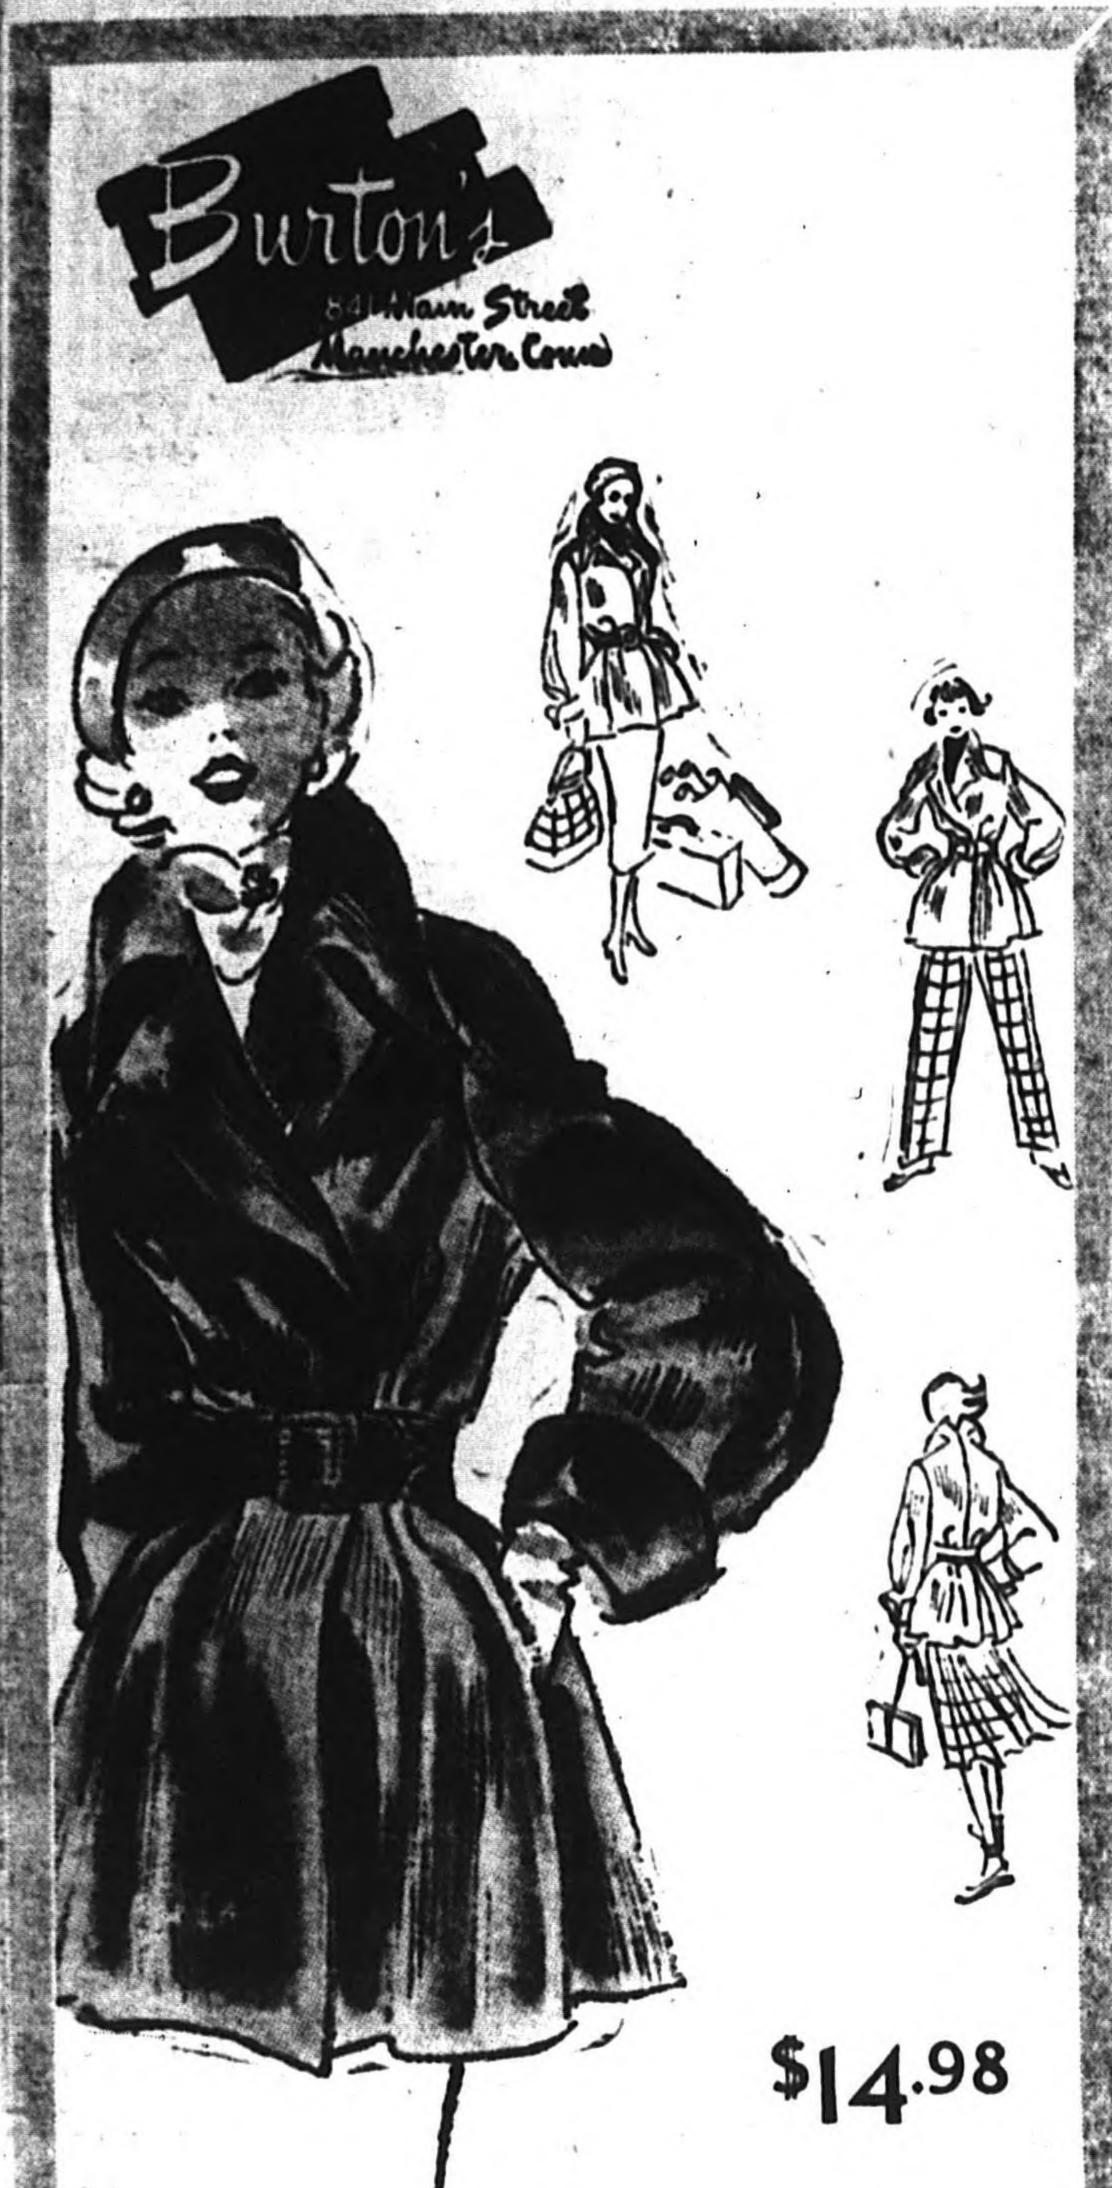

# Service Station

Glorious Colors in Our Corduroy "GO-COAT"

It's such a versatile jacket . . . it goes to market with skirts, goes on hikes with slacks and looks charming with dresses. Pinwale corduroy in 281/2" length, fitted and belted, flared turn-back cuffs on pleated sleeves. Purple, spice brown, gold and red. Sizes 10