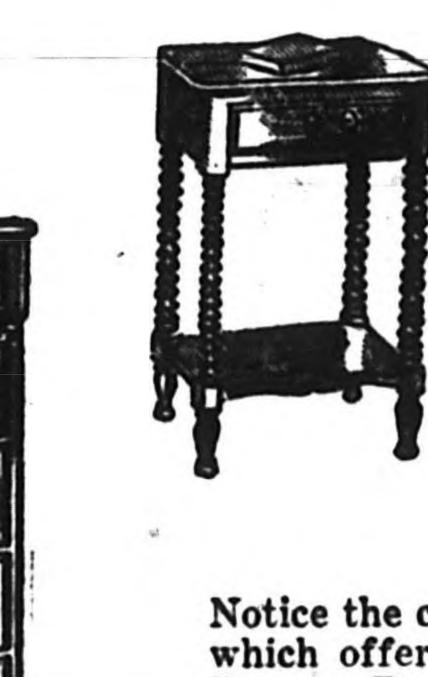

achievement

COTTON BROADLOOM

and depth . . . colors only possible in Cotton . . . Hunter Green, Natural, Snow White, Stone Gray, Peachtone, Cloud Gray, Cocoa, Malibu Beige, Rembrant Rose, Rouge Red, Chartreuse, Tropic Green, Daffodil. Sumptious, sophisticated texture; soft, deep, smart. It's new and different. It's woven on a real carpet loom in wide seamless widths for rug sizes or wall-to-wall installations.

7.95

HOUSE

If you've ever dreamed of what you'd do to your bedroom if you had a free hand, enter McCall's contest now. Your dream room may come true because the first prize is \$1,000 plus your bedroom redecorated FREE! And there are 614 other important prizes! Come to Watkins for ideas on furniture and fittings, color schemes and fabrics. Nothing to buy!